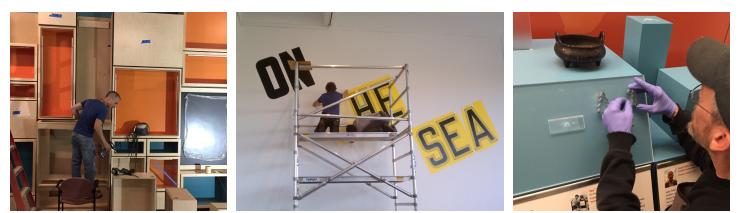

## INSTALLATION Services at Smithsonian Exhibits

Smithsonian Exhibits installs all types of exhibits, from full galleries to individual graphics and display cases. Our installation team members are the same people who design and build our exhibits, so they know exactly how everything fits together. We are also available to install exhibits from outside sources. Our staff are trained in art and artifact handling and secure all exhibit elements expertly and efficiently. What can we install for you?

## Services:

- Exhibit installation
- Mural and graphics installation
- Art and artifact handling and installation